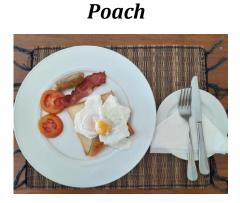

### **Standard American Breakfast**

Toast with Jam & Butter Fruit Platter (Platter of seasonal fruits)

Bali coffee or Tea Orange Juice or Seasonal Freshly Squeezed Juices

Eggs – Choice of Five Styles as shown below
Scrambled Fried

**Boiled** 

2 Eggs in the style of your choice accompanied with Fried tomato, Bacon & Sausage

**Omelette** 