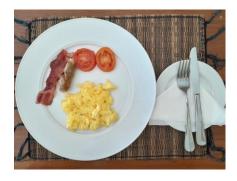

### **Standard American Breakfast**

Toast with Jam & Butter Fruit Platter (Platter of seasonal fruits)

Bali coffee or Tea Orange Juice or Seasonal Freshly Squeezed Juices

Eggs – Choice of Five Styles as shown below
Scrambled Fried

**Boiled** 

2 Eggs in the style of your choice accompanied with Fried tomato, Bacon & Sausage

**Omelette** 

#### Breakfast extra additions available on request:

```
Mushrooms Rp. 15,000 ++
```

Pork Bacon Slices (2) Rp 25,000++

Chicken Sausages (2) Rp. 25,000++

Banana Japle 25.000++

Slice Cheese Rp. 10,000 ++

Bowl of Yogurt Rp. 30,000 ++