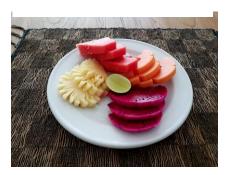

### **Standard American Breakfast**

Toast with Jam & Butter Fruit Platter (Platter of seasonal fruits)

Bali coffee or Tea Orange Juice or Seasonal Freshly Squeezed Juices

Eggs – Choice of Five Styles as shown below
Scrambled Fried