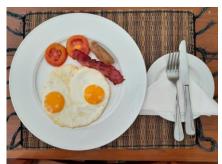

### **Standard American Breakfast**

Toast with Jam & Butter Fruit Platter (Platter of seasonal fruits)

Bali coffee or Tea Orange Juice or Seasonal Freshly Squeezed Juices

Eggs – Choice of Five Styles as shown below
Scrambled Fried

**Boiled** 

2 Eggs in the style of your choice accompanied with Fried tomato, Bacon & Sausage

**Omelette** 