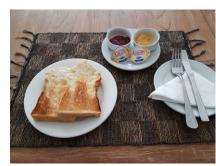

### **Standard American Breakfast**

Toast with Jam & Butter Fruit Platter (Platter of seasonal fruits)

Bali coffee or Tea Orange Juice or Seasonal Freshly Squeezed Juices

Eggs – Choice of Five Styles as shown below
Scrambled Fried

**Boiled** 

2 Eggs in the style of your choice accompanied with Fried tomato, Bacon & Sausage

**Omelette** 