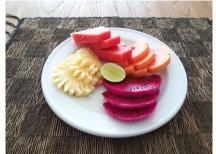

### **Standard American Breakfast**

Toast with Jam & Butter Fruit Platter (Platter of seasonal fruits)

Bali coffee or Tea Orange Juice or Seasonal Freshly Squeezed Juices

Eggs – Choice of Five Styles as shown below
Scrambled Fried

#### Indonesian Breakfast Nasi Goreng or Mie Goreng

Bali coffee or pot of Tea

Orange Juice or seasonal Freshly Squeezed Juices

Fruit Platter of seasonal fruits

**Nasi Goreng** 

Indonesian Fried Rice served with Crackers and topped with an egg

#### **Pancakes or Salad Sandwich**

Toast with Jam & Butter Fruit Platter (Platter of seasonal fruits)

Bali coffee or Tea Orange Juice or Seasonal Freshly Squeezed Juices

Two Plain Pancakes With Maple Syrup