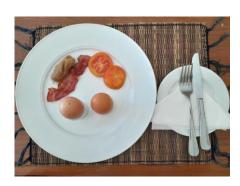

### **Standard American Breakfast**

Toast with Jam & Butter Fruit Platter (Platter of seasonal fruits)

Bali coffee or Tea Orange Juice or Seasonal Freshly Squeezed Juices

Eggs – Choice of Five Styles as shown below
Scrambled Fried

**Boiled** 

2 Eggs in the style of your choice accompanied with Fried tomato, Bacon & Sausage

**Omelette** 