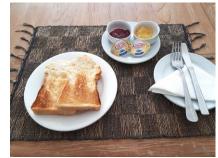

### **Standard American Breakfast**

Toast with Jam & Butter Fruit Platter (Platter of seasonal fruits)

Bali coffee or Tea Orange Juice or Seasonal Freshly Squeezed Juices

Eggs – Choice of Five Styles as shown below
Scrambled Fried

#### Breakfast extra additions available on request:

```
Mushrooms Rp. 15,000 ++
```

Pork Bacon Slices (2) Rp 25,000++

Chicken Sausages (2) Rp. 25,000++

Banana Japle 25.000++

Slice Cheese Rp. 10,000 ++

Bowl of Yogurt Rp. 30,000 ++