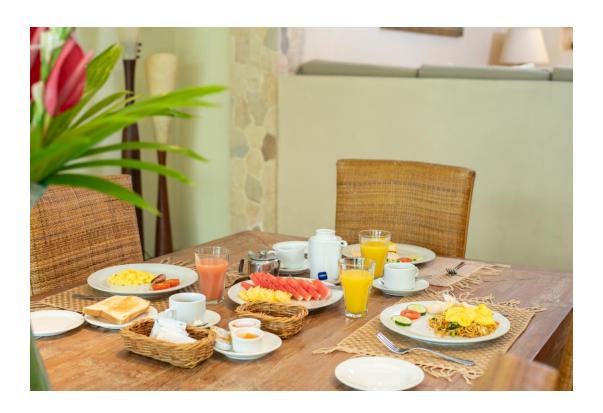

### **Good Morning**

# Sienna Breakfast Menus

Villa Breakfast Service is available between 7:30 am to 11:00 am

(exact times are subject to availability)

Guests may have the Breakfast of their choice prepared & served in their villa every morning.

### **Standard American Breakfast**

Toast with Jam & Butter Fruit Platter (Platter of seasonal fruits)

Bali coffee or Tea Orange Juice or Seasonal Freshly Squeezed Juices

Eggs – Choice of Five Styles as shown below
Scrambled Fried

#### Indonesian Breakfast Nasi Goreng or Mie Goreng

Bali coffee or pot of Tea

Orange Juice or seasonal Freshly Squeezed Juices

Fruit Platter of seasonal fruits

**Nasi Goreng** 

Indonesian Fried Rice served with Crackers and topped with an egg

#### **Pancakes or Salad Sandwich**

Toast with Jam & Butter Fruit Platter (Platter of seasonal fruits)

Bali coffee or Tea Orange Juice or Seasonal Freshly Squeezed Juices

Two Plain Pancakes With Maple Syrup