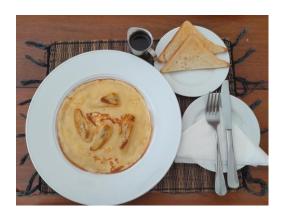

#### **Pancakes or Salad Sandwich**

Toast with Jam & Butter Fruit Platter (Platter of seasonal fruits)

Bali coffee or Tea Orange Juice or Seasonal Freshly Squeezed Juices

Two Plain Pancakes With Maple Syrup