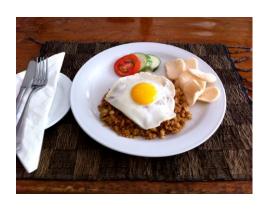

#### Indonesian Breakfast Nasi Goreng or Mie Goreng

Bali coffee or pot of Tea

Orange Juice or seasonal Freshly Squeezed Juices

Fruit Platter of seasonal fruits

**Nasi Goreng** 

Indonesian Fried Rice served with Crackers and topped with an egg

Indonesian Fried Noodles served with Crackers topped with an egg