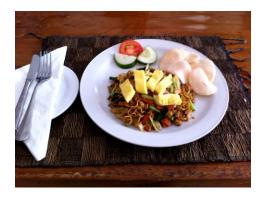

#### Indonesian Breakfast Nasi Goreng or Mie Goreng

Bali coffee or pot of Tea

Orange Juice or seasonal Freshly Squeezed Juices

Fruit Platter of seasonal fruits

**Nasi Goreng** 

Indonesian Fried Rice served with Crackers and topped with an egg

Indonesian Fried Noodles served with Crackers topped with an egg