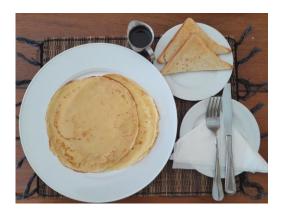

#### **Pancakes or Salad Sandwich**

Toast with Jam & Butter Fruit Platter (Platter of seasonal fruits)

Bali coffee or Tea Orange Juice or Seasonal Freshly Squeezed Juices

Two Plain Pancakes With Maple Syrup